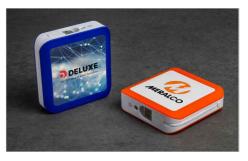

## **Big Boost**

Our Big Boost Power Bank comes with a huge charging capacity, ready to save your Customers and Clients from a low-battery situation. The Big Boost comes with 3 connector options, including a Micro-USB, USB-C and Lightning Adapter. Both sides can be Photo Printed with your image, logo, slogan and more.