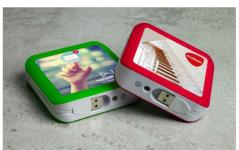

## **Big Boost**

Our Big Boost Power Bank comes with a huge charging capacity, ready to save your Customers and Clients from a low-battery situation. The Big Boost comes with 3 connector options, including a Micro-USB, USB-C and Lightning Adapter. Both sides can be Photo Printed with your image, logo, slogan and more.

## **Big Boost**

| Capacities            | 4400mAh, 6600mAh, 10050mAh                                   |
|-----------------------|--------------------------------------------------------------|
| Colours               |                                                              |
| Lead Time             | 8 working days                                               |
| Branding              | PHOTO PRINTING                                               |
| Branding Area         | All Branding Methods                                         |
|                       | Area Front: 70mm X 70mm                                      |
|                       | Area Back: 70mm X 70mm                                       |
|                       |                                                              |
| Dimensions and Weight | Length: 90mm (3.54 inches)                                   |
|                       | Width: 90mm (3.54 inches)                                    |
|                       | Height: 25mm (0.98 inches) Weight: 201.5 grams (7.11 ounces) |
| Tech Specs            | Input: 5V/1A, Output: 5V/1A                                  |
|                       | Battery Type: Lithium Polymer                                |
|                       | Full Charge Time: 1.5-2Hours                                 |