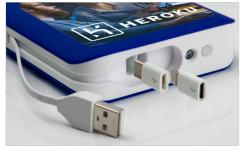

## **Big Boost**

Our Big Boost Power Bank comes with a huge charging capacity, ready to save your Customers and Clients from a low-battery situation. The Big Boost comes with 3 connector options, including a Micro-USB, USB-C and Lightning Adapter. Both sides can be Photo Printed with your image, logo, slogan and more.

## **Big Boost**

| Capacities            | 4400mAh, 6600mAh, 10050mAh                                   |
|-----------------------|--------------------------------------------------------------|
| Colours               |                                                              |
| Lead Time             | 8 working days                                               |
| Branding              | PHOTO PRINTING                                               |
| Branding Area         | All Branding Methods                                         |
|                       | Area Front: 70mm X 70mm                                      |
|                       | Area Back: 70mm X 70mm                                       |
|                       |                                                              |
| Dimensions and Weight | Length: 90mm (3.54 inches)                                   |
|                       | Width: 90mm (3.54 inches)                                    |
|                       | Height: 25mm (0.98 inches) Weight: 201.5 grams (7.11 ounces) |
| Tech Specs            | Input: 5V/1A, Output: 5V/1A                                  |
|                       | Battery Type: Lithium Polymer                                |
|                       | Full Charge Time: 1.5-2Hours                                 |