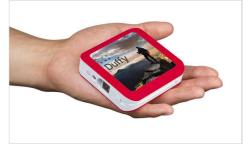

## **Big Boost**

Our Big Boost Power Bank comes with a huge charging capacity, ready to save your Customers and Clients from a low-battery situation. The Big Boost comes with 3 connector options, including a Micro-USB, USB-C and Lightning Adapter. Both sides can be Photo Printed with your image, logo, slogan and more.

## **Big Boost**

| Capacities            | 4400mAh, 6600mAh, 10050mAh                                   |
|-----------------------|--------------------------------------------------------------|
| Colours               |                                                              |
| Lead Time             | 8 working days                                               |
| Branding              | PHOTO PRINTING                                               |
| Branding Area         | All Branding Methods                                         |
|                       | Area Front: 70mm X 70mm                                      |
|                       | Area Back: 70mm X 70mm                                       |
|                       |                                                              |
| Dimensions and Weight | Length: 90mm (3.54 inches)                                   |
|                       | Width: 90mm (3.54 inches)                                    |
|                       | Height: 25mm (0.98 inches) Weight: 201.5 grams (7.11 ounces) |
| Tech Specs            | Input: 5V/1A, Output: 5V/1A                                  |
|                       | Battery Type: Lithium Polymer                                |
|                       | Full Charge Time: 1.5-2Hours                                 |