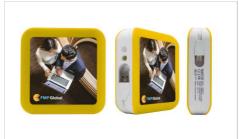

## **Big Boost**

Our Big Boost Power Bank comes with a huge charging capacity, ready to save your Customers and Clients from a low-battery situation. The Big Boost comes with 3 connector options, including a Micro-USB, USB-C and Lightning Adapter. Both sides can be Photo Printed with your image, logo, slogan and more.

## **Big Boost**

| Capacities            | 4400mAh, 6600mAh, 10050mAh                                   |
|-----------------------|--------------------------------------------------------------|
| Colours               |                                                              |
| Lead Time             | 8 working days                                               |
| Branding              | PHOTO PRINTING                                               |
| Branding Area         | All Branding Methods                                         |
|                       | Area Front: 70mm X 70mm                                      |
|                       | Area Back: 70mm X 70mm                                       |
|                       |                                                              |
| Dimensions and Weight | Length: 90mm (3.54 inches)                                   |
|                       | Width: 90mm (3.54 inches)                                    |
|                       | Height: 25mm (0.98 inches) Weight: 201.5 grams (7.11 ounces) |
| Tech Specs            | Input: 5V/1A, Output: 5V/1A                                  |
|                       | Battery Type: Lithium Polymer                                |
|                       | Full Charge Time: 1.5-2Hours                                 |