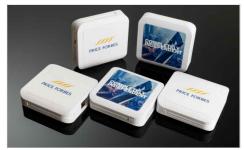

## **Big Boost**

Our Big Boost Power Bank comes with a huge charging capacity, ready to save your Customers and Clients from a low-battery situation. The Big Boost comes with 3 connector options, including a Micro-USB, USB-C and Lightning Adapter. Both sides can be Photo Printed with your image, logo, slogan and more.